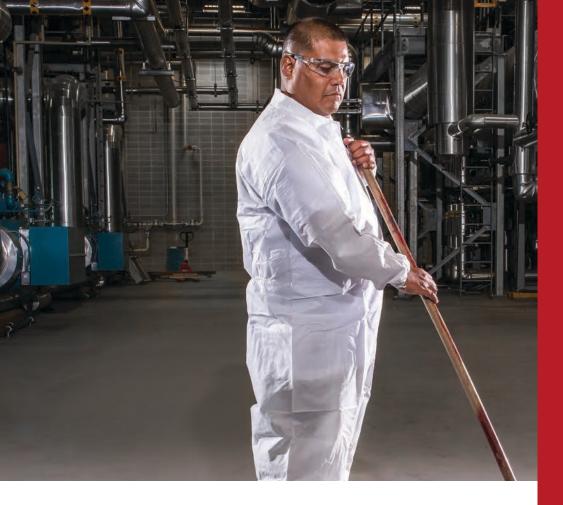

### Available Lightweight SMS Garments

White Lightweight SMS Coverall, Elastic Wrist, Open Ankle

#2212 Medium - 5XL 25 per case

White Lightweight SMS Coverall with Attached Hood, Elastic Wrist & Ankle

#2215 Medium - 5XL 25 per case