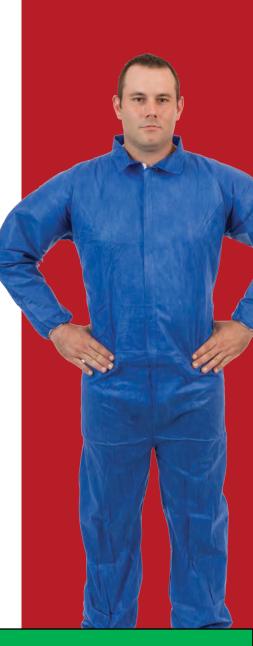

# SMS fabric is strong yet breathable to keep users cool and help avoid heat stress.

Storm flap over zipper adds an extra layer of protection. Available in two different fabric weights and colors. Recommended applications include asbestos and lead abatement, mold remediation, manufacturing, assembly operations and more.

Blue Lightweight SMS Coverall with Attached Hood & Boot #2219B

#2219B Medium - 5XL 25 per case

**WHITTCO INDUSTRIAL PersonalProtectiveEquipment.us** 

- Wider, gusseted crotch gives wearer more room to move in all directions without ripping fabric
- Elastic back stretches with user for more comfort and better tear resistance
- Storm flap over zipper adds an extra layer of protection
- Available in two different fabric weights, Standard and Lightweight